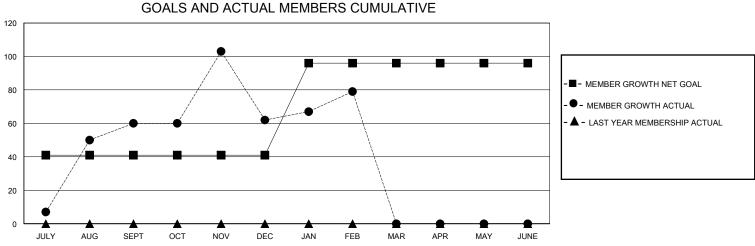

## District 3231A4

Results as of: 2/29/2024

| GMT:          |               | GMT CA      |               |                       |                       |                         |                                                    |  |
|---------------|---------------|-------------|---------------|-----------------------|-----------------------|-------------------------|----------------------------------------------------|--|
|               | Club          | s           |               | Members               |                       |                         |                                                    |  |
|               | RESULTS FOR   | R 2023-2024 |               | RESULTS FOR 2023-2024 |                       |                         |                                                    |  |
| QUARTER       | NEW CLUB GOAL | NEW CLUBS   | DROPPED CLUBS | QUARTER MEMB          | ER GROWTH NET<br>GOAL | MEMBER GROWTH<br>ACTUAL | DROPPED<br>MEMBERS ACTUAL<br>(including transfers) |  |
| JULY/AUG/SEPT | 2             | 2           | 3             | JULY/AUG/SEPT         | 41                    | 186                     | 102                                                |  |
| OCT/NOV/DEC   | 0             | 3           | 3             | OCT/NOV/DEC           | 0                     | 98                      | 86                                                 |  |
| JAN/FEB/MAR   | 1             | 0           | 1             | JAN/FEB/MAR           | 55                    | 67                      | 38                                                 |  |
| APR/MAY/JUNE  | 0             | 0           | 0             | APR/MAY/JUNE          | 0                     | 0                       | 0                                                  |  |